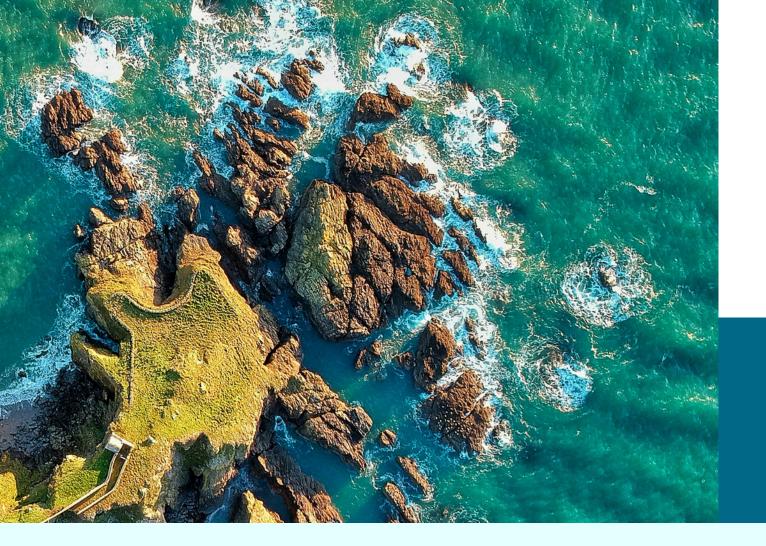

### **RESTORING NATURAL HABITATS**

218,369 m² wildlife habitat created by Wild About Devon volunteers. **63,800 native tree saplings** grown from seed by Moor Trees to restore Atlantic Rainforest. 20,000 wild plant seedlings propagated across more than 30 native species by Keep it Wild.

#### **PROTECTING NATIVE SPECIES**

13 swift colonies kickstarted by Devon Birds by installing nest boxes and lures in churches. **300 white-clawed crayfish** safely hatched by Wildwood Devon to prevent extinction. 15 wildcat kittens born and 9 white storks hatched at the Species Recovery Centre.

#### **REDUCING POLLUTION**

47% reduction in E.coli achieved during Flete Field Lab's mycrofiltration pilot. Weekly water testing to influence water company to reduce pollution in the River Dart. 22,000 kg plastic pollution recovered by Till Coast is Clear from the South Devon coastline.

#### **BUILDING CLIMATE RESILIENCE**

89 trainees completed regenerative agriculture training at the Apricot Centre. 7,500kg carbon removed from the atmosphere so far by Flete Field Lab biochar. **600 people** growing moss as part of Art and Energy's experimental peatland restoration.